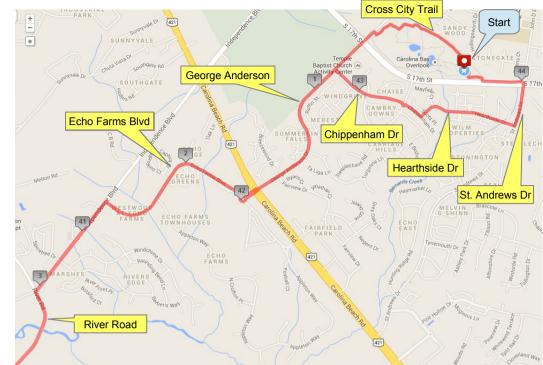

| Halyburton to Fort Fisher Ferry (44/25 Mile)          |          |    |                                    |                                             |         |
|-------------------------------------------------------|----------|----|------------------------------------|---------------------------------------------|---------|
| Start at eastern-most parking area in Halyburton Park |          |    |                                    |                                             |         |
| Long Short Turn Road Name Go                          |          |    |                                    |                                             |         |
|                                                       |          |    | Start                              | Head north & west on X-City Trail           | 0.6     |
| 0.6                                                   |          |    | L                                  | onto George Anderson Dr                     | 1.0     |
| 1.6                                                   |          |    | Χ                                  | Cross 421 onto Echo Farms Blvd              | 0.1     |
| 1.7                                                   |          |    | R                                  | to stay on Echo Farms Blvd                  | 0.7     |
| 2.4                                                   |          |    | L                                  | onto Independence Blvd                      | 0.6     |
| 3.0                                                   |          |    | L                                  | onto River Rd                               | 9.7/9.1 |
| <b>\</b>                                              | 12.1     |    | U                                  | Short- U-Turn at park – N. on River Rd      |         |
| 12.7                                                  |          |    | R                                  | Long- U-turn onto 421 and over Bridge       | 1.2     |
| 13.9                                                  |          |    | BR                                 | onto Dow Rd (becomes Avenue K)              | 4.0     |
| 17.9                                                  |          |    | R                                  | onto Fort Fisher Blvd (421)                 | 3.6     |
| 21.5                                                  |          |    | R                                  | into Ferry Dock (Rest Stop) then            | 3.6     |
|                                                       |          | K  | reverse to go north on Fort Fisher | 3.0                                         |         |
| 25.1                                                  |          |    | L                                  | onto Avenue K (becomes Dow Rd)              | 3.5     |
| 28.6                                                  | <b>▼</b> |    | BL                                 | onto Carolina Beach Greenway (bike          | 0.8     |
|                                                       |          | 7  |                                    | path opposite Harper Ave)                   |         |
|                                                       |          |    |                                    |                                             |         |
| 29.4                                                  |          |    |                                    | U-turn off bike path onto Old Dow Rd,       |         |
|                                                       |          |    | R-L                                | then Left onto Spencer Farlow               | 0.2     |
| 29.6                                                  |          |    | R                                  | under bridge then Right on Access           | 0.4     |
| 30.0                                                  |          |    | R                                  | U-turn on 421 to go over bridge             | 0.9     |
| 30.9                                                  |          | 7  | L-L                                | onto River Rd (Caution-cross traffic)       | 9.7     |
| 40.6                                                  | 21       | .2 | R                                  | onto Independence Rd                        | 0.5     |
| 41.1                                                  | 21.7     |    | R                                  | onto Echo Farms Blvd                        | 8.0     |
| 41.9                                                  | 22.5     |    | L                                  | around circle to stay on Echo Farms,        | 0.9     |
|                                                       |          |    |                                    | cross 421 onto George Anderson              |         |
|                                                       |          |    | R                                  | onto Chippenham Dr                          | 0.5     |
| 43.3                                                  |          |    | L                                  | onto Hearthside Dr                          | 0.4     |
| 43.7                                                  | 24.3     |    | L                                  | onto St. Andrews                            | 0.2     |
| 43.9                                                  |          |    | X-L                                | Cross 17 <sup>h</sup> onto Cross City Trail | 0.5     |
| 44.2                                                  | 25       |    | R                                  | on trail to go back to start area           | 0.4     |
| 44.3                                                  | 25       | .4 | finish                             | at Halyburton parking area                  |         |