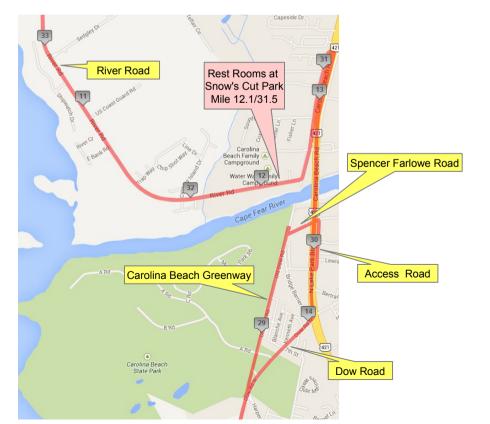

| Halyburton to Fort Fisher Ferry (44/25 Mile)          |          |    |                                    |                                             |         |
|-------------------------------------------------------|----------|----|------------------------------------|---------------------------------------------|---------|
| Start at eastern-most parking area in Halyburton Park |          |    |                                    |                                             |         |
| Long Short Turn Road Name Go                          |          |    |                                    |                                             |         |
|                                                       |          |    | Start                              | Head north & west on X-City Trail           | 0.6     |
| 0.6                                                   |          |    | L                                  | onto George Anderson Dr                     | 1.0     |
| 1.6                                                   |          |    | Χ                                  | Cross 421 onto Echo Farms Blvd              | 0.1     |
| 1.7                                                   |          |    | R                                  | to stay on Echo Farms Blvd                  | 0.7     |
| 2.4                                                   |          |    | L                                  | onto Independence Blvd                      | 0.6     |
| 3.0                                                   |          |    | L                                  | onto River Rd                               | 9.7/9.1 |
| <b>\</b>                                              | 12.1     |    | U                                  | Short- U-Turn at park – N. on River Rd      |         |
| 12.7                                                  |          |    | R                                  | Long- U-turn onto 421 and over Bridge       | 1.2     |
| 13.9                                                  |          |    | BR                                 | onto Dow Rd (becomes Avenue K)              | 4.0     |
| 17.9                                                  |          |    | R                                  | onto Fort Fisher Blvd (421)                 | 3.6     |
| 21.5                                                  |          |    | R                                  | into Ferry Dock (Rest Stop) then            | 3.6     |
|                                                       |          | K  | reverse to go north on Fort Fisher | 3.0                                         |         |
| 25.1                                                  |          |    | L                                  | onto Avenue K (becomes Dow Rd)              | 3.5     |
| 28.6                                                  | <b>▼</b> |    | BL                                 | onto Carolina Beach Greenway (bike          | 0.8     |
|                                                       |          | 7  |                                    | path opposite Harper Ave)                   |         |
|                                                       |          |    |                                    |                                             |         |
| 29.4                                                  |          |    |                                    | U-turn off bike path onto Old Dow Rd,       |         |
|                                                       |          |    | R-L                                | then Left onto Spencer Farlow               | 0.2     |
| 29.6                                                  |          |    | R                                  | under bridge then Right on Access           | 0.4     |
| 30.0                                                  |          |    | R                                  | U-turn on 421 to go over bridge             | 0.9     |
| 30.9                                                  |          | 7  | L-L                                | onto River Rd (Caution-cross traffic)       | 9.7     |
| 40.6                                                  | 21       | .2 | R                                  | onto Independence Rd                        | 0.5     |
| 41.1                                                  | 21.7     |    | R                                  | onto Echo Farms Blvd                        | 8.0     |
| 41.9                                                  | 22.5     |    | L                                  | around circle to stay on Echo Farms,        | 0.9     |
|                                                       |          |    |                                    | cross 421 onto George Anderson              |         |
|                                                       |          |    | R                                  | onto Chippenham Dr                          | 0.5     |
| 43.3                                                  |          |    | L                                  | onto Hearthside Dr                          | 0.4     |
| 43.7                                                  | 24.3     |    | L                                  | onto St. Andrews                            | 0.2     |
| 43.9                                                  |          |    | X-L                                | Cross 17 <sup>h</sup> onto Cross City Trail | 0.5     |
| 44.2                                                  | 25       |    | R                                  | on trail to go back to start area           | 0.4     |
| 44.3                                                  | 25       | .4 | finish                             | at Halyburton parking area                  |         |