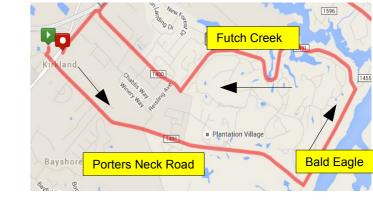

| Terry's Route at Porters Neck (41 Miles)              |      |                                 |     |
|-------------------------------------------------------|------|---------------------------------|-----|
| Start at Lowes (left of building) – 17 & Porters Neck |      |                                 |     |
| Miles                                                 | Turn | Road Name                       | Go  |
|                                                       |      | Go SE on Porters Neck Rd        | 2.5 |
| 2.5                                                   | L    | onto Bald Eagle                 | 8.0 |
| 3.3                                                   | L    | onto Futch Creek                | 2.1 |
| 5.4                                                   | R    | to stay on Futch Creek          | 1.3 |
| 6.7                                                   | R    | onto Market Street (US 17)      | 0.9 |
| 7.6                                                   | R    | onto Scotts Hill Loop Rd        | 4.4 |
| 12.0                                                  | R    | onto US 17N                     | 3.3 |
| 15.3                                                  | R    | onto Washington Acres Rd        | 1.6 |
| 16.9                                                  | L    | onto Hughes Rd                  | 1.1 |
| 18.0                                                  | R    | to stay on Hughes Rd            | 1.5 |
| 19.5                                                  | R    | onto US 17N                     | 0.5 |
| 20.0                                                  |      | Rest Stop – corner 210 and 17   | 0.0 |
| 20.0                                                  | L    | onto SR 210                     | 3.8 |
| 23.8                                                  | BL   | on Island Creek (Holly Shelter) | 6.1 |
| 29.9                                                  | L    | onto Blue Clay rd               | 2.2 |
| 32.1                                                  | L    | onto Sidbury Rd                 | 6.6 |
| 38.7                                                  | R    | onto US 17S                     | 1.2 |
| 39.9                                                  | BR   | onto overpass (Market-17S)      | 0.9 |
| 40.8                                                  | R    | onto Porters Neck Road          | 0.2 |
| 41.0                                                  | Fin  | at Lowes Parking Lot            |     |