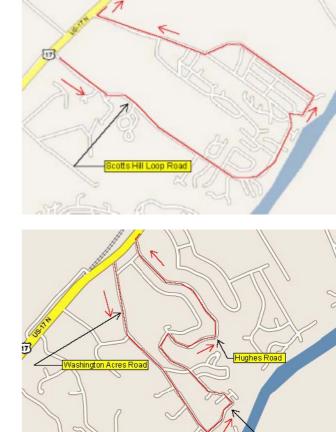

| Terry's Route at Porters Neck (41 Miles)              |      |                                 |     |
|-------------------------------------------------------|------|---------------------------------|-----|
| Start at Lowes (left of building) – 17 & Porters Neck |      |                                 |     |
| Miles                                                 | Turn | Road Name                       | Go  |
|                                                       |      | Go SE on Porters Neck Rd        | 2.5 |
| 2.5                                                   | L    | onto Bald Eagle                 | 8.0 |
| 3.3                                                   | L    | onto Futch Creek                | 2.1 |
| 5.4                                                   | R    | to stay on Futch Creek          | 1.3 |
| 6.7                                                   | R    | onto Market Street (US 17)      | 0.9 |
| 7.6                                                   | R    | onto Scotts Hill Loop Rd        | 4.4 |
| 12.0                                                  | R    | onto US 17N                     | 3.3 |
| 15.3                                                  | R    | onto Washington Acres Rd        | 1.6 |
| 16.9                                                  | L    | onto Hughes Rd                  | 1.1 |
| 18.0                                                  | R    | to stay on Hughes Rd            | 1.5 |
| 19.5                                                  | R    | onto US 17N                     | 0.5 |
| 20.0                                                  |      | Rest Stop – corner 210 and 17   | 0.0 |
| 20.0                                                  | L    | onto SR 210                     | 3.8 |
| 23.8                                                  | BL   | on Island Creek (Holly Shelter) | 6.1 |
| 29.9                                                  | L    | onto Blue Clay rd               | 2.2 |
| 32.1                                                  | L    | onto Sidbury Rd                 | 6.6 |
| 38.7                                                  | R    | onto US 17S                     | 1.2 |
| 39.9                                                  | BR   | onto overpass (Market-17S)      | 0.9 |
| 40.8                                                  | R    | onto Porters Neck Road          | 0.2 |
| 41.0                                                  | Fin  | at Lowes Parking Lot            |     |