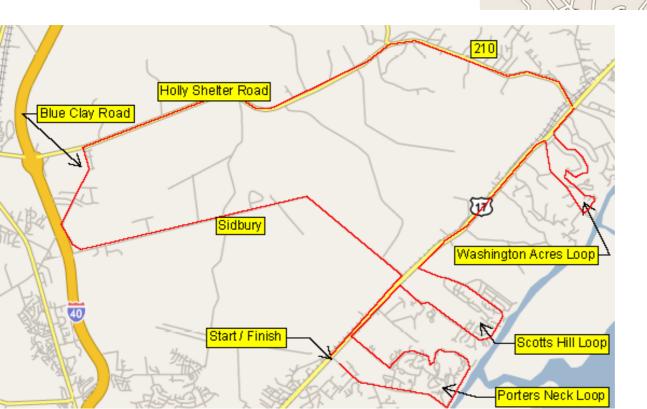

| Terry's Route at Porters Neck (41 Miles)              |      |                                 |     |
|-------------------------------------------------------|------|---------------------------------|-----|
| Start at Lowes (left of building) – 17 & Porters Neck |      |                                 |     |
| Miles                                                 | Turn | Road Name                       | Go  |
|                                                       |      | Go SE on Porters Neck Rd        | 2.5 |
| 2.5                                                   | L    | onto Bald Eagle                 | 8.0 |
| 3.3                                                   | L    | onto Futch Creek                | 2.1 |
| 5.4                                                   | R    | to stay on Futch Creek          | 1.3 |
| 6.7                                                   | R    | onto Market Street (US 17)      | 0.9 |
| 7.6                                                   | R    | onto Scotts Hill Loop Rd        | 4.4 |
| 12.0                                                  | R    | onto US 17N                     | 3.3 |
| 15.3                                                  | R    | onto Washington Acres Rd        | 1.6 |
| 16.9                                                  | L    | onto Hughes Rd                  | 1.1 |
| 18.0                                                  | R    | to stay on Hughes Rd            | 1.5 |
| 19.5                                                  | R    | onto US 17N                     | 0.5 |
| 20.0                                                  |      | Rest Stop – corner 210 and 17   | 0.0 |
| 20.0                                                  | L    | onto SR 210                     | 3.8 |
| 23.8                                                  | BL   | on Island Creek (Holly Shelter) | 6.1 |
| 29.9                                                  | L    | onto Blue Clay rd               | 2.2 |
| 32.1                                                  | L    | onto Sidbury Rd                 | 6.6 |
| 38.7                                                  | R    | onto US 17S                     | 1.2 |
| 39.9                                                  | BR   | onto overpass (Market-17S)      | 0.9 |
| 40.8                                                  | R    | onto Porters Neck Road          | 0.2 |
| 41.0                                                  | Fin  | at Lowes Parking Lot            |     |