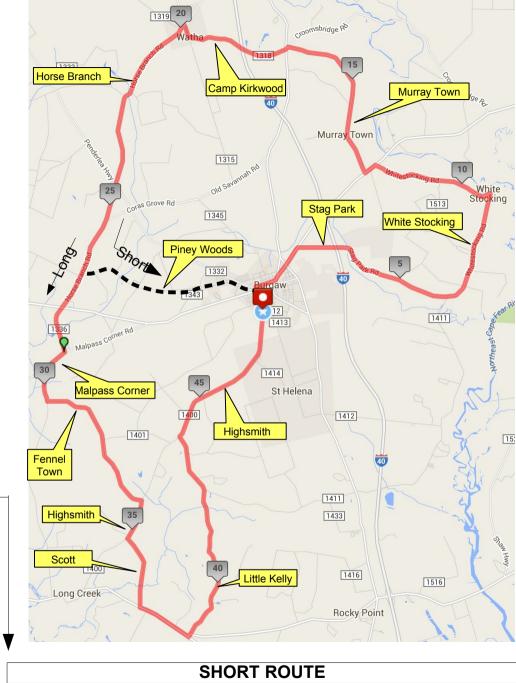

|                                         | Mb:4-          | Ctacking Museus Tarres Little Kaller |         |               |
|-----------------------------------------|----------------|--------------------------------------|---------|---------------|
| White Stocking-Murray Town-Little Kelly |                |                                      |         |               |
| Miles                                   | Turn           | Start at Burgaw Town Park            | Go      |               |
| 0.0                                     | Turn           | Road Name                            | 0.7     | Horse Branch  |
| 0.0                                     | R              | Depart to the North on S. Smith St   | 0.7     | Tiolog Branch |
| 1.3                                     | R              | onto W. Bridges St                   | 0.8     |               |
|                                         |                | onto NC Hwy 53 crossing US Hwy 117   |         | 200           |
| 2.1                                     | R              | onto Stag Park Rd                    | 4.1     | Reddelte Hay  |
| 6.3                                     | Str.           | onto White Stocking Rd (to "T")      | 2.9     | 25            |
| 9.2                                     | L              | to stay on White Stocking Rd         | 3.1     |               |
| 12.3                                    | L              | onto NC Hwy 53                       | 0.3     |               |
| 12.6                                    | R              | onto Murray Town Rd                  | 4.3     |               |
| 16.9                                    | L              | onto Crooms Bridge Rd (STORE STOP)   | 0.1     | \$            |
| 17.0                                    | L-R            | Cross US 117 onto Camp Kirkwood Rd   | 2.8     |               |
| 19.8                                    | L              | onto Mary Slocum                     | 0.1     |               |
| 19.9                                    | L              | onto Mary Slocum/Horse Branch Rd     | 7.8 9.0 | Malpass Com   |
|                                         |                |                                      |         | 30            |
| То                                      | To             |                                      |         | Malpass       |
| Long<br>Route                           | Short<br>Route |                                      |         |               |
|                                         |                |                                      |         |               |
|                                         |                |                                      |         | Fennel        |
|                                         |                |                                      |         | Town          |
|                                         |                | <b>-</b>                             |         |               |
| lacktriangle                            |                |                                      |         | Highsmith     |
| LONG ROUTE                              |                |                                      |         |               |
| 28.9                                    | R              | onto Malpass Corner Rd               | 0.4     | Scott         |
| 29.3                                    | L              | Bear Left onto Herring Chapel Rd     | 1.0     | Long Creek    |
| 30.3                                    | L              | onto Fenneltown Rd                   | 3.8     |               |
| 34.1                                    | R              | onto Highsmith Rd                    | 1.1     | 7             |
| 35.2                                    | L              | onto Scott Rd                        | 1.8     |               |
| 37.0                                    | L              | onto NC Hwy 210                      | 1.4     |               |
| 38.4                                    | L              | to stay on NC Hwy 210 (STORE STOP)   | 0.1     | 26.8 L        |
|                                         |                |                                      |         |               |

onto Little Kelly (210 turns right)

onto Highsmith Rd

FINISH at Town Park

5.4

3.8

38.5

43.9

47.7

Str.

26.8 onto Piney Woods 4.6 31.4 BR 0.1 onto W. Bridgers 31.5 R onto Smith St 0.7 32.2 FINISH at Town Park