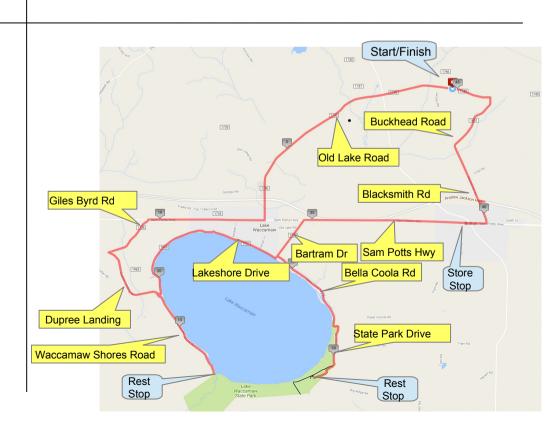

| Lake Waccamaw Tour (45 Mile)                                               |       |                                                                  |     |  |  |
|----------------------------------------------------------------------------|-------|------------------------------------------------------------------|-----|--|--|
| Start at Bulkhead Fire Department, 6810 Old Lake Road,<br>Bolton, NC 28423 |       |                                                                  |     |  |  |
| Mile                                                                       | Turn  | Road Name                                                        | Go  |  |  |
|                                                                            | Start | Head west on Old Lake Road                                       | 7.6 |  |  |
| 6.6                                                                        | X     | US 74/76                                                         | 0.5 |  |  |
| 7.1                                                                        | R     | onto Sam Potts Hwy (NC 214)                                      | 3.2 |  |  |
| 10.3                                                                       | L     | onto Giles Byrd Rd                                               | 1.5 |  |  |
| 11.8                                                                       | L     | Sharp left onto Dupree Landing Rd                                | 2.0 |  |  |
| 13.8                                                                       | R     | onto Waccamaw Shores Rd (South)                                  | 2.7 |  |  |
| 16.5                                                                       | Rvrs  | Rest stop at dam - Reverse course to go north on Waccamaw Shores | 2.9 |  |  |
| 19.4                                                                       | R     | onto Dupree Landing Rd                                           | 0.1 |  |  |
| 19.5                                                                       | L     | onto Cove Canal Rd                                               | 2.9 |  |  |
| 22.4                                                                       | R     | onto Lakeshore Dr                                                | 1.9 |  |  |
| 24.3                                                                       | L     | onto Bartram Ln                                                  | 0.1 |  |  |

| 24.4 | R      | onto Bella Coola Rd                                          | 2.6 |
|------|--------|--------------------------------------------------------------|-----|
| 27.0 | L      | onto State Park Drive (go south)                             | 2.0 |
| 29.0 | Rvrs   | Rest Room stop then reverse to go north on State Park Drive  | 2.0 |
| 31.0 | R      | onto Bella Coola Drive                                       | 2.5 |
| 33.5 | R      | onto Bartram Lane (becomes Jefferson)                        | 0.2 |
| 33.7 | R      | onto Sam Potts Hwy (NC 214)                                  | 5.6 |
| 39.3 | X      | NC 211 (Store Stop)                                          | 0.4 |
| 39.7 | L      | onto Blacksmith Rd                                           | 0.6 |
| 40.3 | Х      | US 74/76 (Rt–U-turn–Rt to stay on Blacksmith Rd) Be Careful! | 2.5 |
| 42.2 | BR     | onto Buckhead Rd                                             | 1.8 |
| 44.0 | L      | onto Old Lake Rd                                             | 1.1 |
| 45.1 | finish | at Bolton Fire Department                                    |     |