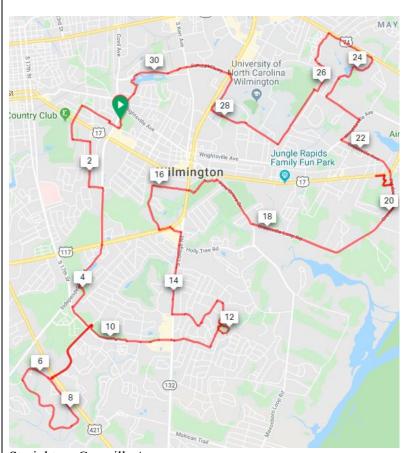

## Jill's Pretzel Ride

Meet at parking lot across from rest rooms in Empie Park

- R Park Ave. on Cross City Trail(cross Independence Blvd.)
- X Independence Blvd, Straight on Park Ave.
- L Country Club Rd.
- L Highland Dr.
- R So. Live Oak Pkwy.
- L Canterbury Rd. 2.36 miles
- X Independence Blvd.
- R Onto Cross City Trail
- R George Anderson Dr. 4.46 miles
- $X So. 17^{th} St.$
- X Carolina Beach Rd.
- R Echo Farms Blvd.
- L Appleton Way 6.19 miles

At Rotary, proceed straight on Belfairs Dr.

- R At rotary on Echo Farms Blvd. 8.25 miles
- X Carolina Beach Rd.

Straight on George Anderson Dr.

- X So. 17<sup>th</sup> St.
- R Onto Cross City Trail into Halyburton Park, bear right, 9.54 miles

Rest Stop Halyburton Park

- Proceed through park to Cross City Trail along 17<sup>th</sup> St.
- X So College Rd.
- Straight on trail along Waltmoor Rd.
- L Bethel Rd., straight into Wade Park, 12.61 miles
- Cycle loop in Wade Park

Take north exit from park, onto Bethel Rd.

- L Eagles Nest Dr.
- L Amber Dr.
- R Mc Kinnon Dr.
- R Joe Wheeler Dr- .
- L Bragg Dr.
- X So. College Dr., 14.47 miles
- R onto trail along So. College Rd.
- L into parking lot by McDonald's
- X Shipyard Blvd.(across from Hoggard High School)
- R past Senior Center onto trail
- R onto Lake, X So. College Rd. into Hugh McRae Park 16.52 miles

- L Hugh McRae Rd. through park
- R Pine Grove Rd.
- L Greenville Loop Rd.
- L Tamarack Lane to Rest Stop Crofton Prezel Shop 20.54 miles

Back to Greenville Loop Rd., go left

X – Oleander Dr.

(31.25 miles)

Straight on Greeville Ave.

- R Wrightsville Ave. 21.68 miles
- L Hooker Rd.
- R Teal St.

Straight onto Cross City Trail 22.94 miles

- L Cross City Trail along Eastwood Rd.
- L Dungannon Blvd. 24.5 miles
- L Saulnier St.
- L Clear Run Rd.
- R Mallard St., becomes Rose Ave.(continue on Cross City Trail)
- 25.48 miles
- R Cross City Trail along Reigel Rd. 26.48 miles
- L Hamilton Dr.

Quick R onto Hurst Dr.

- R Wagnor Dr., merge onto Cross City Trail
- X So. College Rd. at Randall Dr. 28.25 miles

Straight onto trail along Randall Parkway

L - onto Cross City Trail by Flying Machine Brewery onto

Rosemont Ave. 29.73 miles

- X Wrightsville Ave by Wilshire Blvd.
- L Onto Caswell St.(Cross City Trail)

Back to Empie Park parking lot 31.25 miles