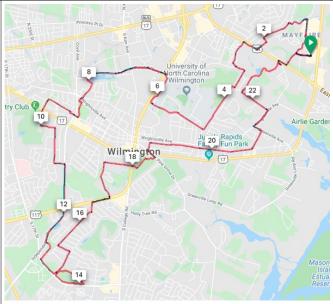

## Bike Cycles

Start at Bike Cycles Parking Lot

R – Parker Farms Rd.

R – Town Center Rd.

L - At Rotary onto Monment Dr.

R - At Rotary onto Wells Rd.

L – Tanbridge Rd.

L – Barrington Rd.

R – Bretenshire Rd.

Caution X Eastwood Rd. 5.23 miles

R – Eastwood Rd.(Cross City Trail)

L – Dungannon Blvd.

L – Saulnier St.

L – Clear Run Rd.

R – Mallard St, becomes Rose Ave.(continue on

Cross City Trail)

R – Reigel Rd.

L – Cross City Trail

X – Hamilton St.

Straight onto Hurst Dr.

R – Wagoner Dr.

At Rotary proceed onto Cross City Tr.

Caution X So. College Rd. 9.37 miles

Straight onto sidewalk/Cross City Tr.

Caution X So. Kerr Ave. onto Cross City Trail

Bear L on trail by Flying Machine Brewery

Continue on Cross City Tr. Along Rosemont Ave.

X – Wrightsville Ave.

L – Caswell St.

R – into Empie Park Parking lot

Proceed to Park Ave Go R by Firehouse

Cross Independence Blvd.) 12 miles

Straight on Park Ave.

L – Country Club Rd.

L – Highland Dr.

R – Live Oak Pkwy.

L – Canterbury Rd.

R – Independence Rd.(Cross City Trail)

L – Museum Dr.(cross city trail)

L(slight) - S. 17

th St. (stay on Cross City Trail)

X – George Anderson Dr.

R into Halyburton Park Trail Loop

Rest Stop - Rest Room Facilities 17.3 mi.

Continue on Park Loop,

## CCT, Parks, and UNCW Ride

R – George Anderson Dr.

L – Semmes Dr.

R – Jeb Stuart Dr.

L – Pine Valley Dr.

R – Shipyard Blvd.

L - 41

st St.

R – Lake Ave.

Cross So. College Rd., enter Hugh McRae Park 21.5 mi.

L - Proceed on Hugh Mc Rae Rd.

L – Pine Grove Dr.

R – No. MacMillan Ave.

R – Park Ave.

L – Hinton Ave. 24.64 mi.

L - Greenville Ave.

R – Wrightville Ave.

L - Hooker Rd.

R – Teal St. 26.2 mi.

Straight onto Cross City Trail

L – Rogersville Rd. 27.28 mi

X – Eastwood Rd. onto Cross City Trail

L – Town Center Dr.

R – Parker Farm Rd.

Back to Bike Cycles parking lot 28.25 mi.