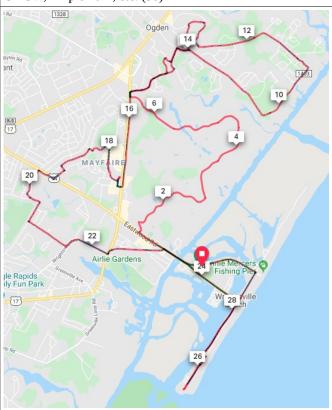

## Wrightsville Beach, Landfall, Middle Sound Loop, CCT

Start at Wrightsville Beach Community Center parking lot

L – onto W. Salisbury St.

Go over Heidi Trask Bridge

Straight on Eastwood Rd.

- R Into Landfall onto Pembroke Jones Dr. 1.27 miles
- L Arboretum Dr 2.86 miles
- R Military Cut Off(bike trail) 6.52 miles
- R Covil Farm Rd. 6.61 mi.
- L Red Cedar Rd.
- R Middle Sound Loop Rd.,
- R- at rotary 8.06 miles

Proceed straight for 4.7 miles on loop

- R Oyster Lane 12.78 miles
- L Wendover Rd.
- L onto Darden Rd.
- R at rotary onto Middle Sound Loop Rd.(bike trail) 13.96 miles
- L Red Cedar Rd.
- R Cannon Rd.
- L Old Fort Rd.
- R Covil Farms Rd.
- L Military Cutoff(bike Trail) 15.53 miles
- R Parker Farms Rd.
- X Military Cutoff Rd.
- R Rest Stop Chick Filet 17.32 miles
- L Swan Mill Rd.

At rotary, R – Town Center Rd.

- L At Rotary onto Monment Dr.
- R At Rotary onto Wells Rd.
- L Tanbridge Rd.
- L Barrington Rd.
- R Bretenshire Rd.

Caution X Eastwood Rd. 19.22 miles

- R Eastwood Rd.(Cross City Trail)
- L Dungannon Blvd.
- L Saulnier St.
- L Clear Run Rd.
- R Mallard St, becomes Rose Ave.(CCT)
- L Hooker Rd. 20.51 miles
- L Wrightsville Rd
- L Quick left onto Military Cutoff
- R Quick right onto Wrightsville Ave.
- R Eastwood Rd. 23.04 miles
- X Heidi Trask Bridge, bear R on Causeway Dr.
- R Waynick Blvd.
- L Sunset Ave.
- R So Lumina Ave. to end

Turn around on So. Lumina Ave. 26.31 miles(Coast Guard Station)

Go north on So. Lumina Ave.

- L Lula St.
- R Waynick Blvd.
- Bear right onto No. Lumina Ave.
- L W. Salisbury St.
- L- back to Wrightsville Beach Community Center Parking Lot 29.71 miles